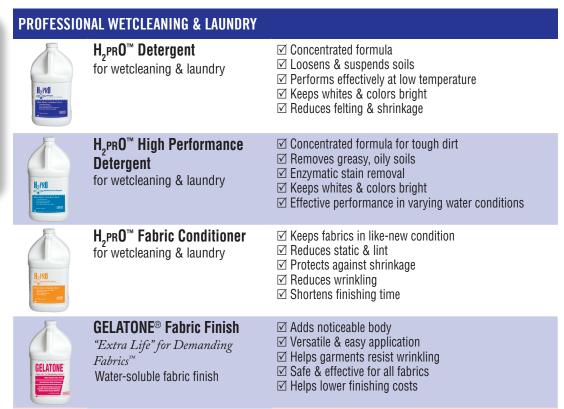

- Proven Cleaning Performance
- Fast Drying Times
- Non Flammable
- Patented CAREfill **Closed Loop Delivery**

Street's H<sub>2</sub>PR0<sup>™</sup> wetcleaning lineup provides a complete range of products formulated to work together to safely and effectively care for all fabrics that should be cleaned in water.

When water is the best choice H2PRO<sup>™</sup>has a solution for your cleaning & finishing needs.